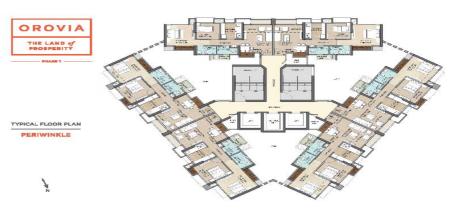

### **COST SHEET FOR - THANE GHODBUNDER ROAD- PROJECT**

#### **RERA NO - P51700005653**

| CONFIG.           | CARPET<br>AREA IN<br>SQFT |       | FLAT COST (Include -<br>Infrastructure<br>Charges,Water<br>Charges,MSEB<br>Charges,Legal<br>Charges,Grill ) | <u>CGST@9</u><br><u>%</u> | SGST@<br>9% | STAMP<br>DUTY/RE<br>GISTRAT<br>ION | SHARE<br>MONEY,PROP<br>ERTY TAX&<br>SOCIETY<br>MAINTENANC<br>E | TOTAL COST<br>IN Rs. |
|-------------------|---------------------------|-------|-------------------------------------------------------------------------------------------------------------|---------------------------|-------------|------------------------------------|----------------------------------------------------------------|----------------------|
| 1BHK (SMART)      | 382.87                    | 25.4  | 65,01,100                                                                                                   | 3,90,066                  | 3,90,066    | 4,25,700                           | 83,373                                                         | 77,90,305            |
| 1BHK(SPACIO)      | 393.96                    | 48.86 | 70,53,210                                                                                                   | 4,23,193                  | 4,23,193    | 4,58,800                           | 89,174                                                         | 84,47,570            |
| 2 BHK (<br>SMART) | 496.54                    | 38.85 | 82,50,870                                                                                                   | 4,95,052                  | 4,95,052    | 5,30,700                           | 1,02,476                                                       | 98,74,150            |
| 2 BHK<br>(SPACIO) | 579.42                    | 64.58 | 96,52,380                                                                                                   | 5,79,143                  | 5,79,143    | 6,14,700                           | 1,20,102                                                       | 1,15,45,468          |
| 2 BHK(<br>LUXURY) | 619.46                    | 80.83 | 1,04,59,310                                                                                                 | 6,27,559                  | 6,27,559    | 6,63,200                           | 1,28,270                                                       | 1,25,05,898          |
| 2.5 BHK           | 693.41                    | 47.14 | 1,07,99,070                                                                                                 | 6,47,944                  | 6,47,944    | 6,83,500                           | 1,34,210                                                       | 1,29,12,668          |