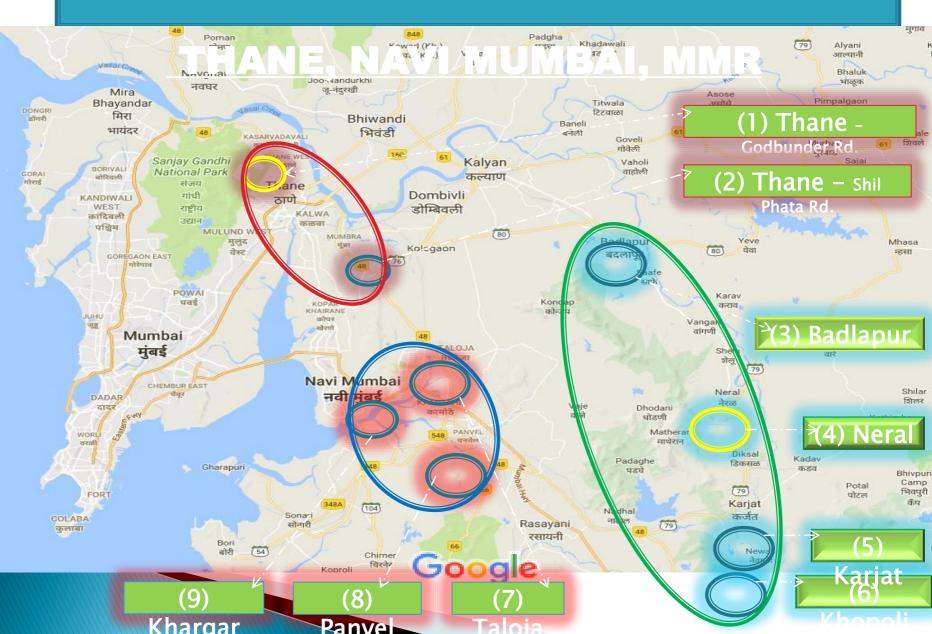

### **GOWO - MUMBAI PROJECT LOCATIONS**

| COST SHEET FOR THANE - SHIL- PHATA ROAD- |                           |                   |                                                                                                            |           |                                |                      |  |  |  |  |  |  |
|------------------------------------------|---------------------------|-------------------|------------------------------------------------------------------------------------------------------------|-----------|--------------------------------|----------------------|--|--|--|--|--|--|
| <b>PROJECT RERA NO. P51700004679</b>     |                           |                   |                                                                                                            |           |                                |                      |  |  |  |  |  |  |
| CONFIGUR<br>ATION.                       | CARPET<br>AREA IN<br>SQMT | BALCON<br>Y /OTLA | FLAT COST (Include -<br>Infrastructure<br>Charges,Water<br>Charges,MSEB<br>Charges,Legal<br>Charges,Grill) | CGST @12% | STAMP<br>DUTY/REGI<br>STRATION | TOTAL COST IN<br>Rs. |  |  |  |  |  |  |
| 1BHK                                     | 35.92                     | 2.10              | 4625250                                                                                                    | 555030    | 277515                         | 5457795              |  |  |  |  |  |  |
| <b>2BHK</b>                              | 51.33                     | 5.44              | 6478200                                                                                                    | 777384    | 388692                         | 7644276              |  |  |  |  |  |  |