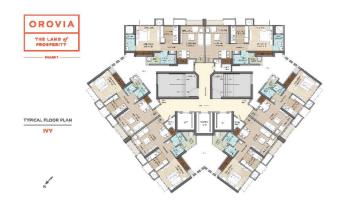

### **COST SHEET FOR - THANE GHODBUNDER ROAD- PROJECT**

#### **RERA NO - P51700005653**

| CONFIG.           | CARPET<br>AREA IN<br>SQFT |       | FLAT COST (Include -<br>Infrastructure<br>Charges,Water<br>Charges,MSEB<br>Charges,Legal<br>Charges,Grill ) | <u>CGST@9</u><br><u>%</u> | SGST@<br>9% | STAMP<br>DUTY/RE<br>GISTRAT<br>ION | SHARE<br>MONEY,PROP<br>ERTY TAX&<br>SOCIETY<br>MAINTENANC<br>E | TOTAL COST<br>IN Rs. |
|-------------------|---------------------------|-------|-------------------------------------------------------------------------------------------------------------|---------------------------|-------------|------------------------------------|----------------------------------------------------------------|----------------------|
| 1BHK (SMART)      | 382.87                    | 25.4  | 65,01,100                                                                                                   | 3,90,066                  | 3,90,066    | 4,25,700                           | 83,373                                                         | 77,90,305            |
| 1BHK(SPACIO)      | 393.96                    | 48.86 | 70,53,210                                                                                                   | 4,23,193                  | 4,23,193    | 4,58,800                           | 89,174                                                         | 84,47,570            |
| 2 BHK (<br>SMART) | 496.54                    | 38.85 | 82,50,870                                                                                                   | 4,95,052                  | 4,95,052    | 5,30,700                           | 1,02,476                                                       | 98,74,150            |
| 2 BHK<br>(SPACIO) | 579.42                    | 64.58 | 96,52,380                                                                                                   | 5,79,143                  | 5,79,143    | 6,14,700                           | 1,20,102                                                       | 1,15,45,468          |
| 2 BHK(<br>LUXURY) | 619.46                    | 80.83 | 1,04,59,310                                                                                                 | 6,27,559                  | 6,27,559    | 6,63,200                           | 1,28,270                                                       | 1,25,05,898          |
| 2.5 BHK           | 693.41                    | 47.14 | 1,07,99,070                                                                                                 | 6,47,944                  | 6,47,944    | 6,83,500                           | 1,34,210                                                       | 1,29,12,668          |